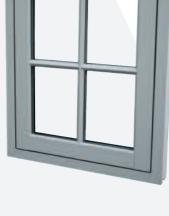

### Unique timber look joints with all the strength and easy installation you expect from a fully welded window

13 painted and natural wood finish colours as standard options

Authentic timber-look welded joints Optional colour matched Georgian Bars