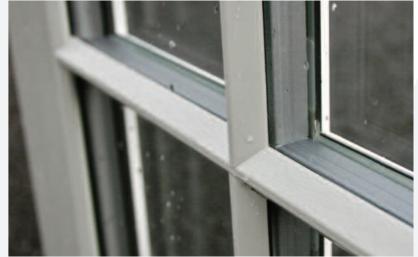

#### Quality is in the weld detail

It's taken almost a year to develop Visage Flush Sash and it started with a completely new machine to create the perfect timber-look weld. The unique new jointing and welding process produces the external character of a perfect timber joint without compromising performance. The precision weld is strong, thermally efficient and has no risk of air leakage.