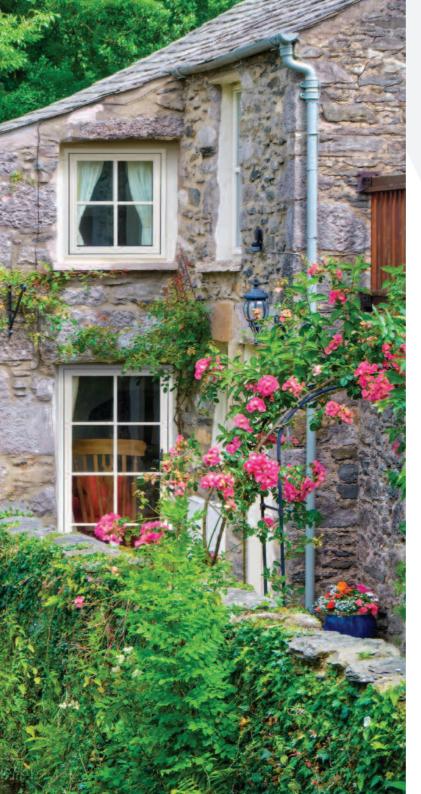

With the sash sitting flush within the frame, Flush Sash styling emulates 19th century window design, providing the perfect options for heritage homes. For contemporary properties, the clean lines and sleek

The perfect option for heritage homes or contemporary properties

Visage