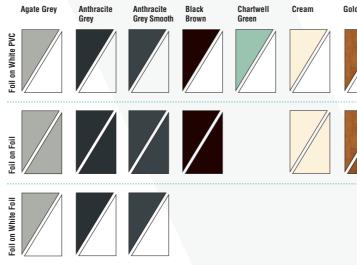

# Visage FLUSH SASH Colour Range Grey Grey Smooth Brown Green off on white Puc

The Halo / Flush is available in 56 and 72mm outer frames and also all are avaiable in 150 cill, stub cill and 180 cill sizes

Call us for a fast quote 0161 339 2433 or email info@visage.co.uk Visit visageonline.co.uk

The above BAL colour references are not an exact mat only and the print may vary from the actual windows shown on this chart only give an indication of shade. No guaran an be given they will exactly match the product. To see the exa

#### Colours

We think you'll like the collection of 13 standard colour options. These feature the latest trending shades and classic favourites. The collection includes Agate Grey and natural wood stain finishes. See back page for options.