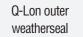

#### Q-Lon outer seal

The Visage Flush Sash window features a neat Q-Lon outer seal between the sash and outerframe. Q-Lon compresses easily to fill the gap and then returns to its original shape when the sash is opened. This removes the need for an unsightly brush seal.