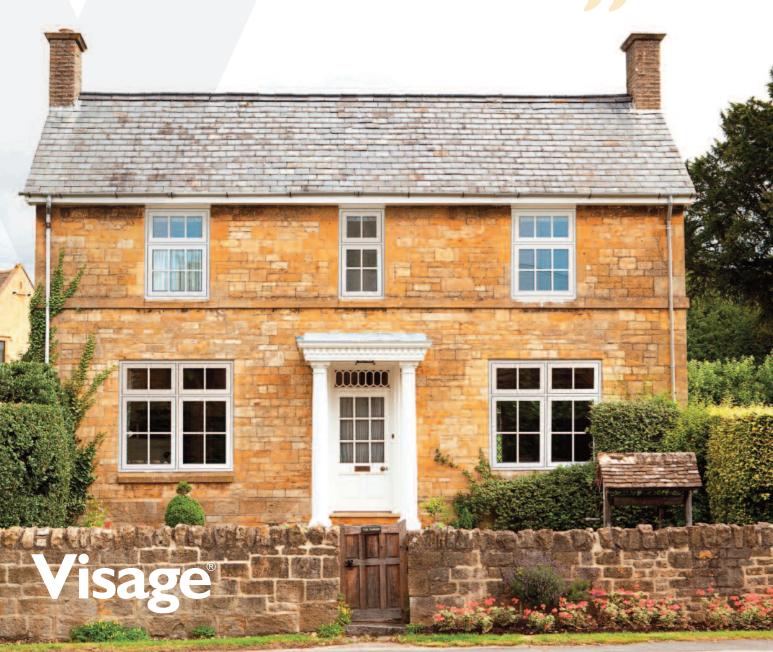

## NEW VUELTA BY Visage® FLUSH SASH WINDOW

The Vuelta Flush Sash by Visage window is the first of its kind. It offers slim frames in thirteen standard colours and authentic timber-look joints, combined with the practicality of a fully welded PVCu window.

With the sash sitting flush within the frame, Flush Sash styling emulates 19th century window design, providing the perfect options for heritage homes. For contemporary properties, the clean lines and sleek

The perfect option for heritage homes or contemporary properties

Visage