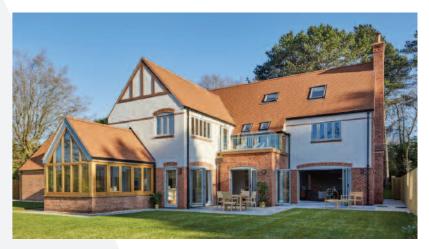

## NEW VUELTA BY Visage® FLUSH SASH WINDOW

The Vuelta Flush Sash by Visage window is the first of its kind. It offers slim frames in thirteen standard colours and authentic timber-look joints, combined with the practicality of a fully welded PVCu window.

With the sash sitting flush within the frame, Flush Sash styling emulates 19th century window design, providing the perfect options for heritage homes. For contemporary properties, the clean lines and sleek

appearance of the Vuelta Flush Sash create a beautifully modern appearance, especially in our large selection of contemporary colour ways.

Call: 0161 339 2433 Visit: visageonline.co.uk

The unique new jointing and welding process produces the external character of a perfect timber joint without compromising performance. Inside, the precision weld is almost seamless, resulting in a strong, thermally efficient window with no risk of air leakage.

The perfect option for heritage homes or contemporary properties

Visage