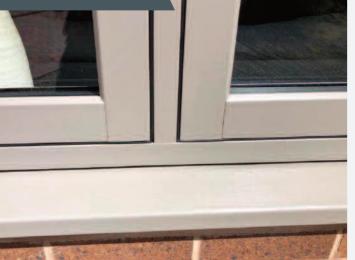

#### Quality is in the weld detail

It's taken almost a year to develop Visage Flush Sash and it started with a completely new machine to create the perfect timber-look weld. The unique new jointing and welding process produces the external character of a perfect timber joint without compromising performance. The precision weld is strong, thermally efficient and has no risk of air leakage.

#### Q-Lon outer seal

The Visage Flush Sash window features a neat Q-Lon outer seal between the sash and outerframe. Q-Lon compresses easily to fill the gap and then returns to its original shape when the sash is opened. This removes the need for an unsightly brush seal.